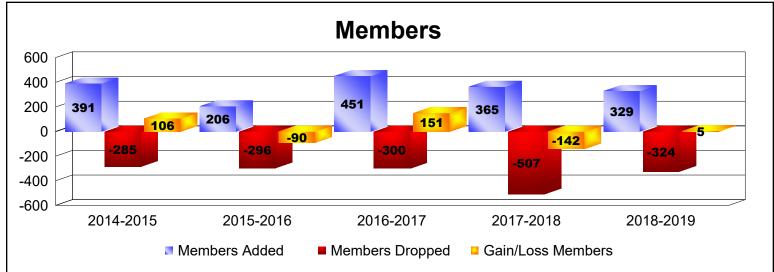

District 4 L6

As of June 2019 Cumulative

| Year      | New<br>Clubs | Dropped<br>Clubs | Gain/<br>Loss<br>Clubs | New<br>Members | Charter<br>Members | Reinstate<br>Members | Transfer<br>Members | Total<br>Member<br>Added | Total<br>Members<br>Dropped | Gain/<br>Loss<br>Members |
|-----------|--------------|------------------|------------------------|----------------|--------------------|----------------------|---------------------|--------------------------|-----------------------------|--------------------------|
| 2014-2015 | 5            | -2               | 3                      | 201            | 171                | 11                   | 8                   | 391                      | -285                        | 106                      |
| 2015-2016 | 0            | -1               | -1                     | 185            | 7                  | 7                    | 7                   | 206                      | -296                        | -90                      |
| 2016-2017 | 6            | -1               | 5                      | 264            | 156                | 22                   | 9                   | 451                      | -300                        | 151                      |
| 2017-2018 | 4            | -7               | -3                     | 208            | 129                | 18                   | 10                  | 365                      | -507                        | -142                     |
| 2018-2019 | 2            | -9               | -7                     | 230            | 76                 | 12                   | 11                  | 329                      | -324                        | 5                        |
| Average   | 3            | -4               | -1                     | 218            | 108                | 14                   | 9                   | 348                      | -342                        | 6                        |