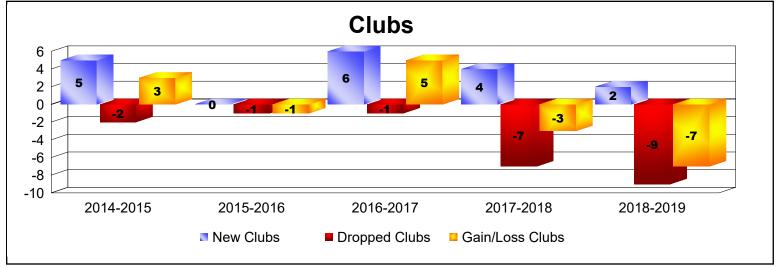

District 4 L6

As of June 2019 Cumulative

| Year      | New<br>Clubs | Dropped<br>Clubs | Gain/<br>Loss<br>Clubs | New<br>Members | Charter<br>Members | Reinstate<br>Members | Transfer<br>Members | Total<br>Member<br>Added | Total<br>Members<br>Dropped | Gain/<br>Loss<br>Members |
|-----------|--------------|------------------|------------------------|----------------|--------------------|----------------------|---------------------|--------------------------|-----------------------------|--------------------------|
| 2014-2015 | 5            | -2               | 3                      | 201            | 171                | 11                   | 8                   | 391                      | -285                        | 106                      |
| 2015-2016 | 0            | -1               | -1                     | 185            | 7                  | 7                    | 7                   | 206                      | -296                        | -90                      |
| 2016-2017 | 6            | -1               | 5                      | 264            | 156                | 22                   | 9                   | 451                      | -300                        | 151                      |
| 2017-2018 | 4            | -7               | -3                     | 208            | 129                | 18                   | 10                  | 365                      | -507                        | -142                     |
| 2018-2019 | 2            | -9               | -7                     | 230            | 76                 | 12                   | 11                  | 329                      | -324                        | 5                        |
| Average   | 3            | -4               | -1                     | 218            | 108                | 14                   | 9                   | 348                      | -342                        | 6                        |